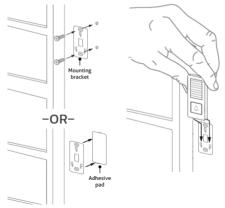

## Install

Mount the doorbell bracket in the desired location.

Use the screws OR use the adhesive pad. If using the adhesive pad, clean the surface first. Snap the solar Doorbell onto the secured mounting bracket.